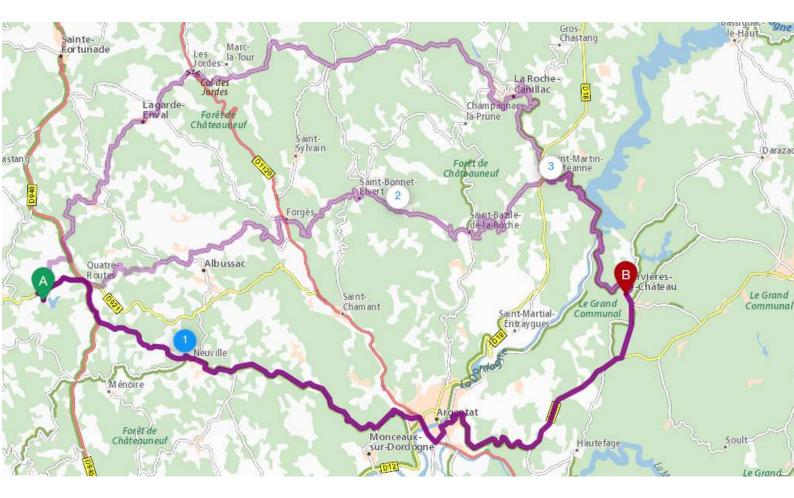

## PLAN de ROUTE TC1 $\rightarrow$ TC2/CT2 – TC4/CT4

| 1 Via D169 D980 | 2 Via D113 D131E3 | 3 Via D10 |  |
|-----------------|-------------------|-----------|--|
| 32.4 km         | 40.9 km           | 45 km     |  |
| 00h43           | 00h53             | 00h56     |  |
| €3.93           | €5.17             | €5.49     |  |
|                 |                   |           |  |

Distance: 32.4 km

## TRACKS 1

| 4 km           | 00h04          | D940         | Continuer sur : D940                                                                                             | ** |
|----------------|----------------|--------------|------------------------------------------------------------------------------------------------------------------|----|
|                |                | D176         | Prendre à gauche: D176                                                                                           |    |
| 4.5 km         | 00h05          |              | ▲ Descente dangereuse sur 0.3 km                                                                                 |    |
| 4.5 km         | 00h05          |              | ▲ Succession de virages sur 2.5 km                                                                               |    |
| 6 km           | 00h07          |              | Witesse limitée à 45 km/h sur 0.3 km                                                                             |    |
| 6 km           | 00h07          |              | Witesse limitée à 45 km/h sur 0.5 km                                                                             |    |
| 6 km           | 00h07          |              | Continuer à gauche: D176                                                                                         |    |
| 7.5 km         | 00h09          |              |                                                                                                                  |    |
|                |                |              | Traverser Neuville                                                                                               |    |
| 7.5 km         | 00h09          |              | Prendre à gauche: D169                                                                                           |    |
| 9 km           | 00h11          |              | ▲ Succession de virages sur 0.4 km                                                                               |    |
| 0.1            | 00540          |              | Sortie de Neuville                                                                                               |    |
| 9 km           | 00h12          |              |                                                                                                                  |    |
|                |                | D169         | Continuer sur : D169                                                                                             | ¥3 |
| 10 km          | 00h13          |              | ▲ Succession de virages sur 0.6 km                                                                               |    |
| 12 km          | 00h16          |              | A Succession de virages sur 4.5 km                                                                               |    |
| 17 km          | 00h21          |              |                                                                                                                  |    |
|                |                |              | $\sim$                                                                                                           |    |
| 101            | 001.00         |              | Traverser Argentat                                                                                               |    |
| 18 km<br>18 km | 00h22<br>00h24 |              | Prendre à gauche: D12 / D12E1 / Avenue Georges Clemenceau Prendre à droite: D1120 / Avenue Pierre et Marie Curie |    |
|                |                |              |                                                                                                                  |    |
| 18 km          | 00h24          |              | Au rond-point, prendre la 3ème sortie: D1120                                                                     |    |
| 19 km          | 00h25          |              | í❷ Vitesse limitée à 50 km/h                                                                                     |    |
|                |                |              | Sortie de Argentat                                                                                               |    |
| 19 km          | 00h25          |              |                                                                                                                  |    |
|                |                | D1120        | Continuer sur : D1120                                                                                            |    |
| 19 km          | 00h25          | 51120        | IF Prendre la sortie                                                                                             |    |
| 19 km          | 00h25          |              |                                                                                                                  |    |
|                |                | D116         | Prendre à gauche: D116                                                                                           |    |
| 19 km          | 00h25          | <b>U</b> III | í Witesse limitée à 50 km/h sur 0.2 km                                                                           |    |
| 20 km          | 00h26          |              |                                                                                                                  |    |
|                |                |              | Traverser Argentat                                                                                               |    |
| 20 km          | 00h26          |              | Prendre à gauche: D2120 / Avenue des Xaintries                                                                   |    |
| 20 km          | 00h27          |              | Prendre à droite: D980 / Avenue Raymond Poincaré                                                                 |    |
| 20 km          | 00h28          |              | Continuer à droite: D980                                                                                         |    |
| 21 km          | 00h30          |              | ▲ Succession de virages sur 3.5 km                                                                               |    |
|                |                |              |                                                                                                                  |    |
| 22 km          | 00h31          |              | Sortie de Argentat                                                                                               | C  |

| 30 km                          | 00h39                   | D980 | Continuer sur : D980                                                                                                                                     | *3 |
|--------------------------------|-------------------------|------|----------------------------------------------------------------------------------------------------------------------------------------------------------|----|
| 32 km                          | 00h41                   | D75  | Prendre à gauche: D75                                                                                                                                    | ~  |
| 32 km<br>33 km<br><b>33 km</b> | 00h42<br>00h43<br>00h44 |      | Traverser Servières-le-Château<br>Au rond-point, prendre la 3ème sortie: D29 / D75<br>Succession de virages sur 1.5 km<br>Sortie de Servières-le-Château |    |
| 34 km                          | 00h45                   | D75  | Prendre à droite: D75                                                                                                                                    | ** |
| 34 km                          | 00h45                   |      | Tourner à gauche                                                                                                                                         |    |
| 34 km                          | 00h45                   |      | Tourner à droite                                                                                                                                         |    |
|                                | ₿                       |      | Arrivée: Servières-le-Château, Feyt<br>Faites taire votre smartphone pendant vos trajets                                                                 |    |