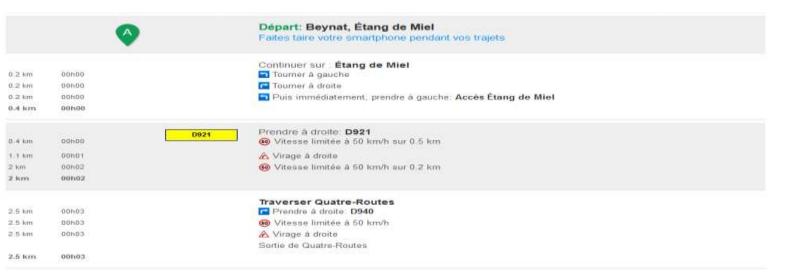

## TRACKS 1

| 4 km           | 00h04          | D940         | Continuer sur : D940                                                                                             | ** |
|----------------|----------------|--------------|------------------------------------------------------------------------------------------------------------------|----|
|                |                | D176         | Prendre à gauche: D176                                                                                           |    |
| 4.5 km         | 00h05          |              | ▲ Descente dangereuse sur 0.3 km                                                                                 |    |
| 4.5 km         | 00h05          |              | ▲ Succession de virages sur 2.5 km                                                                               |    |
| 6 km           | 00h07          |              | Witesse limitée à 45 km/h sur 0.3 km                                                                             |    |
| 6 km           | 00h07          |              | Witesse limitée à 45 km/h sur 0.5 km                                                                             |    |
| 6 km           | 00h07          |              | Continuer à gauche: D176                                                                                         |    |
| 7.5 km         | 00h09          |              |                                                                                                                  |    |
|                |                |              | Traverser Neuville                                                                                               |    |
| 7.5 km         | 00h09          |              | Prendre à gauche: D169                                                                                           |    |
| 9 km           | 00h11          |              | ▲ Succession de virages sur 0.4 km                                                                               |    |
| 0.1            | 00540          |              | Sortie de Neuville                                                                                               |    |
| 9 km           | 00h12          |              |                                                                                                                  |    |
|                |                | D169         | Continuer sur : D169                                                                                             | ¥3 |
| 10 km          | 00h13          |              | ▲ Succession de virages sur 0.6 km                                                                               |    |
| 12 km          | 00h16          |              | A Succession de virages sur 4.5 km                                                                               |    |
| 17 km          | 00h21          |              |                                                                                                                  |    |
|                |                |              | $\sim$                                                                                                           |    |
| 101            | 001.00         |              | Traverser Argentat                                                                                               |    |
| 18 km<br>18 km | 00h22<br>00h24 |              | Prendre à gauche: D12 / D12E1 / Avenue Georges Clemenceau Prendre à droite: D1120 / Avenue Pierre et Marie Curie |    |
|                |                |              |                                                                                                                  |    |
| 18 km          | 00h24          |              | Au rond-point, prendre la 3ème sortie: D1120                                                                     |    |
| 19 km          | 00h25          |              | í❷ Vitesse limitée à 50 km/h                                                                                     |    |
|                |                |              | Sortie de Argentat                                                                                               |    |
| 19 km          | 00h25          |              |                                                                                                                  |    |
|                |                | D1120        | Continuer sur : D1120                                                                                            |    |
| 19 km          | 00h25          | 51120        | IF Prendre la sortie                                                                                             |    |
| 19 km          | 00h25          |              |                                                                                                                  |    |
|                |                | D116         | Prendre à gauche: D116                                                                                           |    |
| 19 km          | 00h25          | <b>U</b> III | í Witesse limitée à 50 km/h sur 0.2 km                                                                           |    |
| 20 km          | 00h26          |              |                                                                                                                  |    |
|                |                |              | Traverser Argentat                                                                                               |    |
| 20 km          | 00h26          |              | Prendre à gauche: D2120 / Avenue des Xaintries                                                                   |    |
| 20 km          | 00h27          |              | Prendre à droite: D980 / Avenue Raymond Poincaré                                                                 |    |
| 20 km          | 00h28          |              | Continuer à droite: D980                                                                                         |    |
| 21 km          | 00h30          |              | ▲ Succession de virages sur 3.5 km                                                                               |    |
|                |                |              |                                                                                                                  |    |
| 22 km          | 00h31          |              | Sortie de Argentat                                                                                               | C  |